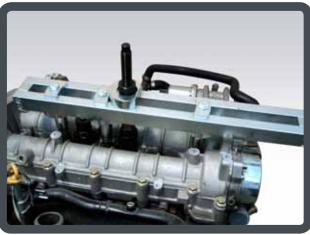

## **Complete Kit**

- Often, the injector is locked in its seat due to fouling caused by burning and can not be removed without a proper tool.
  - WORKING: Mechanical
- Specific for disassembling very locked injectors.
  - The advantage of the supporting feet adjustment, on the fixing screws of the head, ensures its use in different levels (right and left); as well as the possibility to adjust the slippage of the two side bars.

This kit can be used directly on the vehicle, with the engine mounted; its **mechanical operation** in fact, allows it to be used in confined spaces or in the far back position near the passenger compartment.