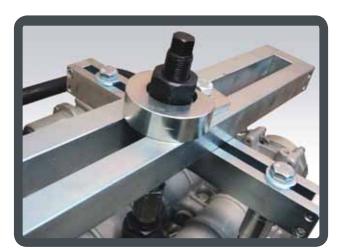

## **Complete Kit**

- Often, the injector is locked in its seat due to fouling caused by burning and can not be removed without a proper tool.
  - WORKING: Mechanical
- Specific for disassembling very locked injectors.
  - The advantage of the supporting feet adjustment, on the fixing screws of the head, ensures its use in different levels (right and left); as well as the possibility to adjust the slippage of the two side bars.

## 311166009

Lower support

The adjustment, therefore, takes place both in height and

311 166 010

► INJECTORS: Bosch, Delphi, Siemens, Denso

width according to the conformity of the engine head.

Universa

| Components                                 |           |       | Com          |
|--------------------------------------------|-----------|-------|--------------|
| Foot extension                             | 311142007 |       | CH2<br>DEN   |
| Washer                                     | 311083004 |       | CH2<br>SIE/V |
| Bracket                                    | 311070030 |       | CH2<br>SIE/V |
| M18x1.5 mm double connection screw - BOSCH | 311166005 | (I)   | Femc<br>M18  |
| CH24 - M14x1.5 adapter -<br>DELPHI         | 311146013 | OF.   | Male<br>M18  |
| CH24 - M16x1 adapter -<br>TOYOTA           | 311146014 | - AND |              |

This kit can be used directly on the vehicle, with the engine mounted; its **mechanical operation** in fact, allows it to be used in confined spaces or in the far back position near the passenger compartment.