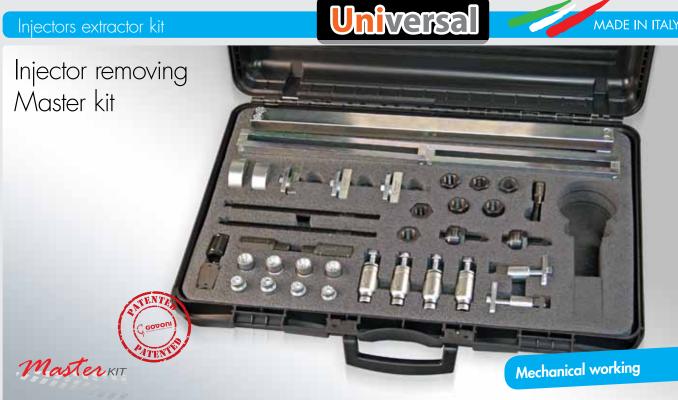

## **Complete Kit**

- Often, the injector is locked in its seat due to fouling caused by burning and can not be removed without a proper tool.
  - WORKING: Mechanical
- Specific for disassembling very locked injectors.
  - The advantage of the supporting feet adjustment, on the fixing screws of the head, ensures its use in different levels (right and left); as well as the possibility to adjust the slippage of the two side bars.

## Components

| Centering                 | 311166003 | PÂ      |
|---------------------------|-----------|---------|
| Support plate             | 311166002 | Ð       |
| Adjustable levelling foot | 311166001 | <u></u> |
| M18x1.5 - L=220 mm screw  | 311146011 | 0       |
| 10 mm wrench              | 311026014 | ETE     |
| M18x1.5 CH30 nut          | 311070006 | 6       |