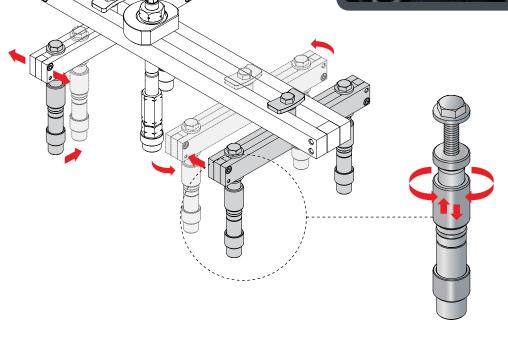

## Components

| Centering                 | 311166003 | PÂ      |
|---------------------------|-----------|---------|
| Support plate             | 311166002 | Ð       |
| Adjustable levelling foot | 311166001 | <u></u> |
| M18x1.5 - L=220 mm screw  | 311146011 | 0       |
| 10 mm wrench              | 311026014 | ETE     |
| M18x1.5 CH30 nut          | 311070006 | 6       |

## 311166009

Lower support

The adjustment, therefore, takes place both in height and

311 166 010

► INJECTORS: Bosch, Delphi, Siemens, Denso

width according to the conformity of the engine head.

Universa

| Components                                 |           |       | Com          |
|--------------------------------------------|-----------|-------|--------------|
| Foot extension                             | 311142007 |       | CH2<br>DEN   |
| Washer                                     | 311083004 |       | CH2<br>SIE/V |
| Bracket                                    | 311070030 |       | CH2<br>SIE/V |
| M18x1.5 mm double connection screw - BOSCH | 311166005 | (I)   | Femc<br>M18  |
| CH24 - M14x1.5 adapter -<br>DELPHI         | 311146013 | OF.   | Male<br>M18  |
| CH24 - M16x1 adapter -<br>TOYOTA           | 311146014 | - AND |              |