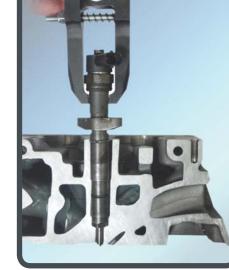

## Complete Kit

- Extractor for injectors for professional mechanics, car-repair garages or car repair shops.
- This kit allows injector removal with two distinct procedures: use the pliers with holding arms perfectly fitting to the shape of the injector or use the articulated joint adapter and the pivot, that has to be screwed to the fitting of the Common Rail duct
  - This operation may be carried out without disassembling the injector head