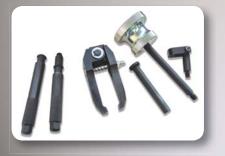

## Injectors extractor kit

Universal kit for injector removal, equipped with pliers and slide hammer

## Complete Kit

- Extractor for injectors for professional mechanics, car-repair garages or car repair shops.
- This kit allows injector removal with two distinct procedures: use the pliers with holding arms perfectly fitting to the shape of the injector or use the articulated joint adapter and the pivot, that has to be screwed to the fitting of the Common Rail duct
  - This operation may be carried out without disassembling the injector head

## Components

 Slide hammer
 313 201 004

 Long sliding rod
 313 201 006

 Short sliding rod
 313 201 002

 Universal joint
 311 154 003

 Grab
 311 050 009

 Screw extractor M12x1,5
 311 154 001

 Screw extractor M12x1
 311 154 002