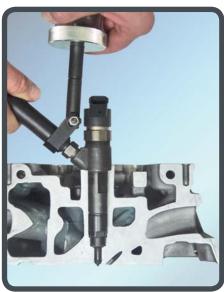

## Complete Kit

- Extractor for injectors for professional mechanics, car-repair garages or car repair shops.
- This kit allows injector removal with two distinct procedures: use the pliers with holding arms perfectly fitting to the shape of the injector or use the articulated joint adapter and the pivot, that has to be screwed to the fitting of the Common Rail duct
  - This operation may be carried out without disassembling the injector head

Use with pliers

311 184 000

www.govoni.it 80 26 86 | 40014 Crevalcore (BO) | Tel.: 0039 051 Govoni srl | Via degli Orsi 97