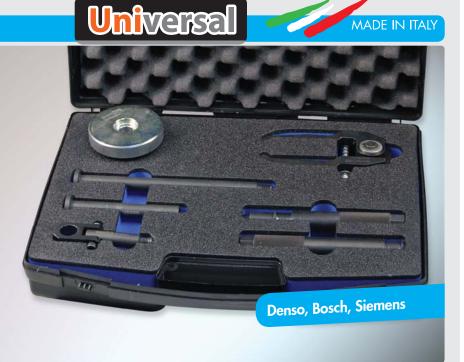

Ô

200

(→ Injectors: Denso, Bosch, Siemens

## Components

 Slide hammer
 313 201 004

 Long sliding rod
 313 201 006

 Short sliding rod
 313 201 002

 Universal joint
 311 154 003

 Grab
 311 050 009

 Screw extractor M12x1,5
 311 154 001

 Screw extractor M12x1
 311 154 002