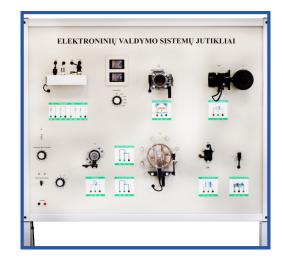

# Sensors and actuators Training board-simulator

The educational training board is based on OEM components of different vehicles.

The training board-simulator is a great educational tool that allows students to study its components, perform various measurements, tests and other diagnostic procedures.