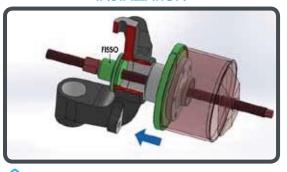

### **INSTALLATION**

Pulling rings system - when closed - allows to push around the external diameter of the bearing, in the undercut granting the perfect operation of the product, avoiding the break of the hub