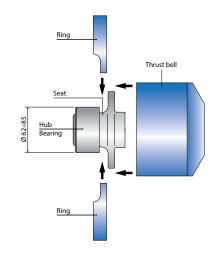

### **REMOVAL**

Innovative system allows to settle the diameter of the pulling rings thanks to middle spacers that fits to the diameters of the bearing to remove

### **INSTALLATION**

Pulling rings system - when closed - allows to push around the external diameter of the bearing, in the undercut granting the perfect operation of the product, avoiding the break of the hub