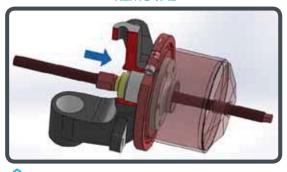

### **REMOVAL**

Innovative system allows to settle the diameter of the pulling rings thanks to middle spacers that fits to the diameters of the bearing to remove