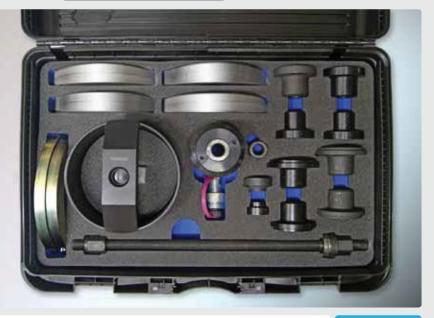

# Tool set for compact wheel hub/bearing unit

UNIVERSAL FROM Ø 62 TO Ø 85 mm

**HYDRAULIC CYLINDER 17 T** 

**Complete Kit** 323 034 000

- This UNIVERSAL Govoni kit is the solution to pull out and mount the new Hubs with new Bearing Unit HBU2 (assembed unit including hubs and bearings)
- Thanks to its features, it can works on bearings from a diameter of Ø62 mm to Ø85 mm.
- QL) The main features of the kit are efficiency and fast use, endurance and heavy duty components.

### **Components**

323029001 Thrust bell

323029012 Counterthrust nut

**Components** 

M20X1.5 Spindle -323029004 HEX. 15 mm

323034007 Pushing bush Ø62 mm

323029012 Nut

323034008 Pushing bush Ø66 mm

HEX. 30 mm thrust block 323029015 bearing

323034009 Pushing bush Ø68 mm

#### **Components**

323029020 Pushing bush Ø72 mm

323029009 Pushing bush Ø82 mm

Components

323034004 Pushing ring  $\varnothing$ 62 mm

323034005 Pushing bush Ø85 mm

323034003 Pushing ring Ø66, Ø68 mm

323029006 Pushing ring Ø82, Ø85 mm

Pushing ring Ø72, Ø75, 323029016 Ø78 mm

323029010 Pulling ring

Pulling bush Ø72, Ø75, Ø78, Ø82, Ø85 mm 323029022

323029021 Spacers Ø 18X9

Pulling bush Ø62, Ø66, 323034010 Ø68 mm

323029014 Washers Ø 18X3

323034006 Pushing bush  $\varnothing 75~\text{mm}$ 

822084000 Screw M12X55

323029018 Pushing bush Ø78 mm

Hydraulic cylinder 17 T -270025000 Stroke 43 mm