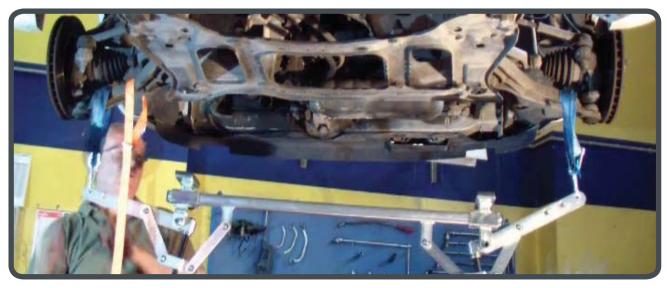

## Tool to remove swinging arms

versa Special device for swinging arms removal, suitable for 420 450 11 <sub>Kg</sub> cars and commercial vehicles

DOUBLE ARM REMOVAL **SYSTEM** 

OPERATED VIA PNEUMATIC IMPACT WRENCH

## Item code

- (d\_-) ► Only one operator required to carry out the entire assembly.
  - Simultaneous removal of both oscillating arms. •
  - Ultra-fast operation: use of impact gun.

MAX TORQUE

50Nm

- Detachment through belt which guarantees utmost safety and keeps arms intact.
- Sliding support feet to fit any underbody.

Universal for cars and commercial **a** vehicles. Suitable for all track widths.

MADE IN ITALY

GOVO

322 010 000

traditional mounting systems **50% TIME SAVING** compared to traditional lever arm detaching tools on