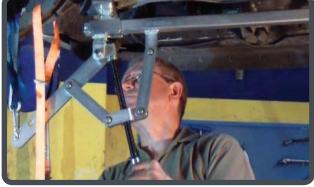

## Item code

- (d\_-) ► Only one operator required to carry out the entire assembly.
  - Simultaneous removal of both oscillating arms. •
  - Ultra-fast operation: use of impact gun.

MAX TORQUE

50Nm

- Detachment through belt which guarantees utmost safety and keeps arms intact.
- Sliding support feet to fit any underbody.

Universal for cars and commercial **a** vehicles. Suitable for all track widths.

MADE IN ITALY

GOVO

322 010 000

traditional mounting systems **50% TIME SAVING** compared to traditional lever arm detaching tools on