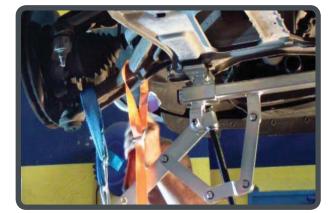

## Item code

- (d\_-) ► Only one operator required to carry out the entire assembly.
  - Simultaneous removal of both oscillating arms. •
  - Ultra-fast operation: use of impact gun.

MAX TORQUE

50Nm

- Detachment through belt which guarantees utmost safety and keeps arms intact.
- Sliding support feet to fit any underbody.

Universal for cars and commercial **a** vehicles. Suitable for all track widths.

MADE IN ITALY

GOVO

322 010 000

traditional mounting systems **50% TIME SAVING** compared to traditional lever arm detaching tools on