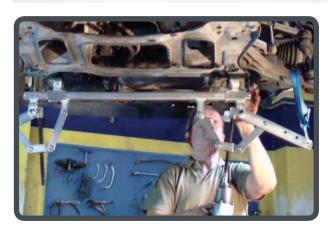

## Tool to remove swinging arms

versa Special device for swinging arms removal, suitable for 420 450 11 <sub>Kg</sub> cars and commercial vehicles

DOUBLE ARM REMOVAL **SYSTEM** 

OPERATED VIA PNEUMATIC IMPACT WRENCH

## Item code

- (d\_-) ► Only one operator required to carry out the entire assembly.
  - Simultaneous removal of both oscillating arms. •
  - Ultra-fast operation: use of impact gun.

MAX TORQUE

50Nm

- Detachment through belt which guarantees utmost safety and keeps arms intact.
- Sliding support feet to fit any underbody.

Universal for cars and commercial **a** vehicles. Suitable for all track widths.

MADE IN ITALY

GOVO

322 010 000

traditional mounting systems **50% TIME SAVING** compared to traditional lever arm detaching tools on