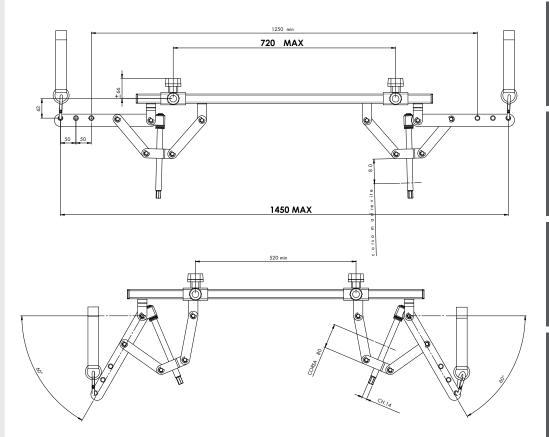

## Item code

- (d\_-) ► Only one operator required to carry out the entire assembly.
  - Simultaneous removal of both oscillating arms. •
  - Ultra-fast operation: use of impact gun.

MAX TORQUE

50Nm

- Detachment through belt which guarantees utmost safety and keeps arms intact.
- Sliding support feet to fit any underbody.

Universal for cars and commercial **a** vehicles. Suitable for all track widths.

MADE IN ITALY

GOVO

322 010 000

traditional mounting systems **50% TIME SAVING** compared to traditional lever arm detaching tools on

the market

HOI

SUITABLE FOR ALL TRACK WIDTHS

THE**TOOL**MAKER.COM

NEWS 05.15 rev.2 GODODII