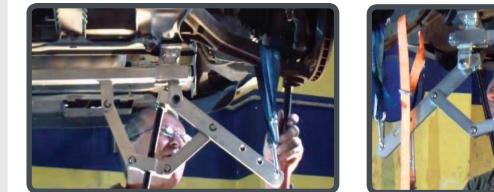

## Item code

- (d\_-) ► Only one operator required to carry out the entire assembly.
  - Simultaneous removal of both oscillating arms. •
  - Ultra-fast operation: use of impact gun.

MAX TORQUE

50Nm

- Detachment through belt which guarantees utmost safety and keeps arms intact.
- Sliding support feet to fit any underbody.

Universal for cars and commercial **a** vehicles. Suitable for all track widths.

MADE IN ITALY

GOVO

322 010 000

traditional mounting systems **50% TIME SAVING** compared to traditional lever arm detaching tools on