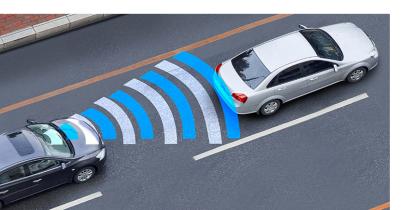

## WHEN IS CALIBRATION NECESSARY?

**PROADAS** is the universal modular system developed for the verification and the **calibration of driver assistance systems** (front sensors), the **alignment status verification** and the **full wheel alignment service** (optional) on vehicles and multi-brand commercial vehicles.