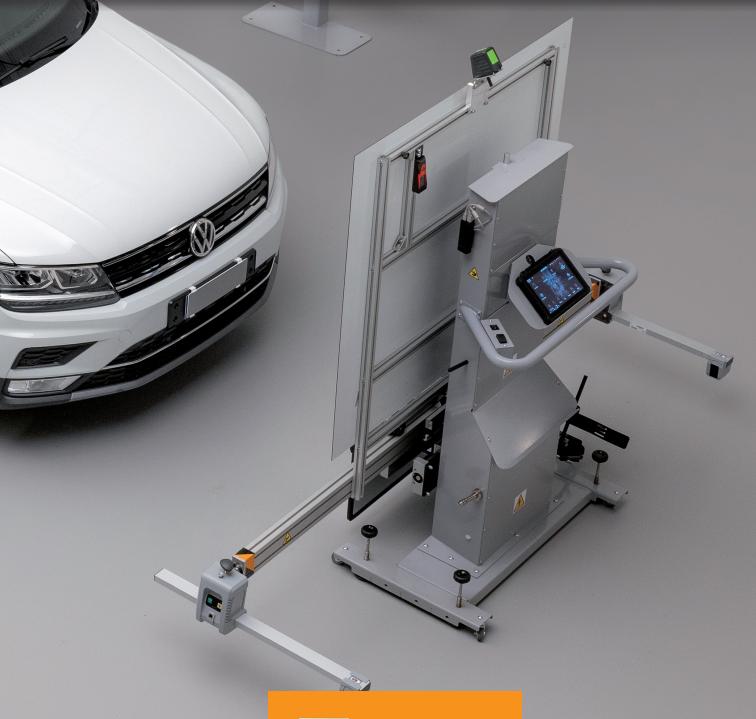

## WHEN IS CALIBRATION NECESSARY?

**PROADAS** is the universal modular system developed for the verification and the **calibration of driver assistance systems** (front sensors), the **alignment status verification** and the **full wheel alignment service** (optional) on vehicles and multi-brand commercial vehicles.

Replacement of windscreen

Demounting/mounting of camera

Camera replacement

Error in camera control unit

Variation or adjustment of vehicle alignment

Variation of vehicle toe

Height variations in vehicle frame

Demounting/mounting of radar sensor

Replacement of sensor support

Maintenance of vehicle's front part

Error in radar sensor control unit

Variation or adjustment of vehicle alignment

Height variations in vehicle frame