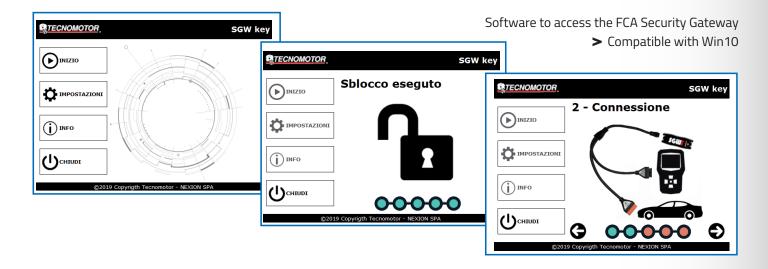

MOTOR series
- > Compatible with all diagnosis testers of other brands
- Unlocking of "Logistic Mode" and "Derating" functions in new vehicles in pre-delivery



### SGW KEY

Code 0-67501360

### FCA GROUP MODELS INVOLVED

| FIAT               |   | ALFA ROMEO           |          | JEEP                       |  |
|--------------------|---|----------------------|----------|----------------------------|--|
| 500L<br>> 06/2017  |   | STELVIO<br>> 03/2018 | <b>6</b> | RENEGADE<br>> 12/2017      |  |
| 500X<br>> 12/2017  |   | GIULIA<br>> 03/2018  |          | COMPASS<br>>06/2018        |  |
| DOBLO'<br>>10/2017 | 0 |                      |          | CHEROKEE<br>>2018          |  |
|                    |   |                      |          | GRAND<br>CHEROKEE<br>>2018 |  |

### **SOFTWARE**



#### CONNECTION



### **OUTFIT**

Code 0-67501360

SGW Key communication interface

Y cable for connection of diagnosis tester and OBD socket to SGW Key

USB cable for SGW Key communication with PC

Software for communication with SGW FCA

# **OPTIONAL ACCESSORIES**

Code 8-67501360 BT module for SGW Key communication with PC