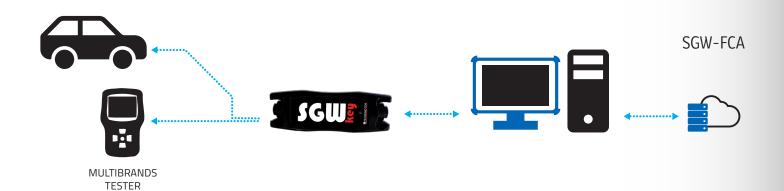

#### CONNECTION

### **OUTFIT**

Code 0-67501360

SGW Key communication interface

Y cable for connection of diagnosis tester and OBD socket to SGW Key

USB cable for SGW Key communication with PC

Software for communication with SGW FCA