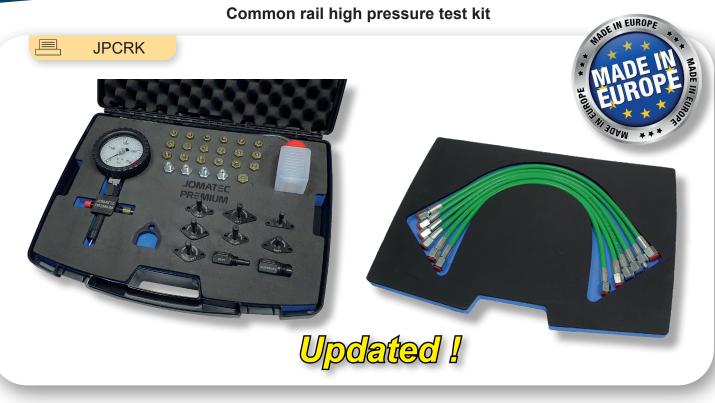

## JOMATEC PREMIUM

This new common rail high pressure test kit allows to carry out the complete diagnosis of the system, since it comes equipped with all the necessary elements to perform the dynamic pressure test, the maximum pressure test of the pump, check the pressure regulators and injector leak test.

## The following new parts have been included, these parts are essential to be able to check modern engines

- 1 High pressure hose M16x100 for Bosch CP4.1 and CP4.2 pumps
- 1 Dummy regulator for Bosch CP4.1 and CP4.2 pumps
- 1 Pump outlet blank M16x100 for high pressure test on Bosch CP4.2 pumps
- 1 High pressure hose M14x100 for Fiat, Opel and BMW engines test
- 6 Injector pipe blanks M14x100 for injector leak testing on Fiat, Opel y BMW engines

| Contents |                                                  |
|----------|--------------------------------------------------|
| Quantity | Description                                      |
| 1        | 2000 Bar stainless steel gauge with safety valve |
| 2        | High pressure hose M12x150 / M12x150             |
| 2        | High pressure hose M12x150 / M14x150             |
| 1        | High pressure hose M12x150 / M14x100             |
| 1        | High pressure hose M12x150 / M16x100             |
| 2        | Hose fitting adaptors M12x125                    |
| 2        | Hose fitting adaptors M14x125                    |
| 6        | Injector pipe blanks M12x150                     |
| 6        | Injector pipe blanks M14x150                     |
| 6        | Injector pipe blanks M14x100                     |
| 9        | Dummy regulators                                 |