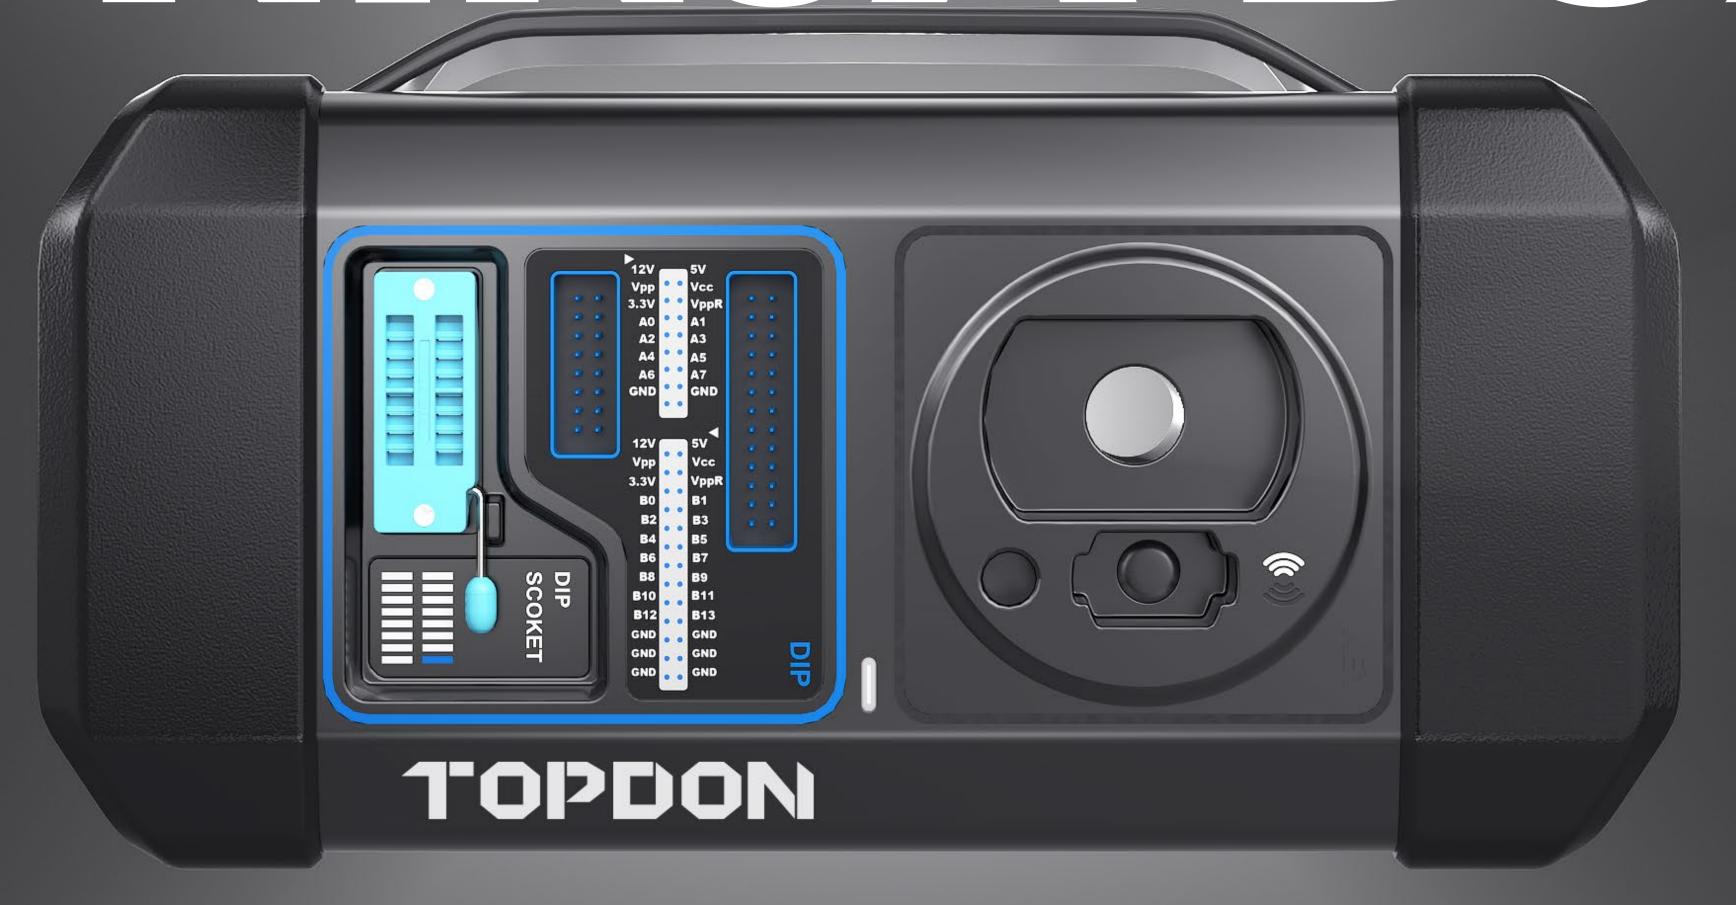

## YOUR CHOICE FOR COMPATIBILITY & COVERAGE

### TOPDON®

With the T-Ninja Box, you get the most Comprehensive Vehicle Models Database of US, Euro, and Asian brands, such as Volkswagen, Audi, Skoda, SEAT, BMW, Mercedes-Benz, Toyota, and others. This cutting-edge programming tool is compatible with the most prominent ECU, MCU, and EEPROM Manufacturers. Its coverage includes Atmel, ST, MicroChip, Renesas R32C, NEC, and much more.