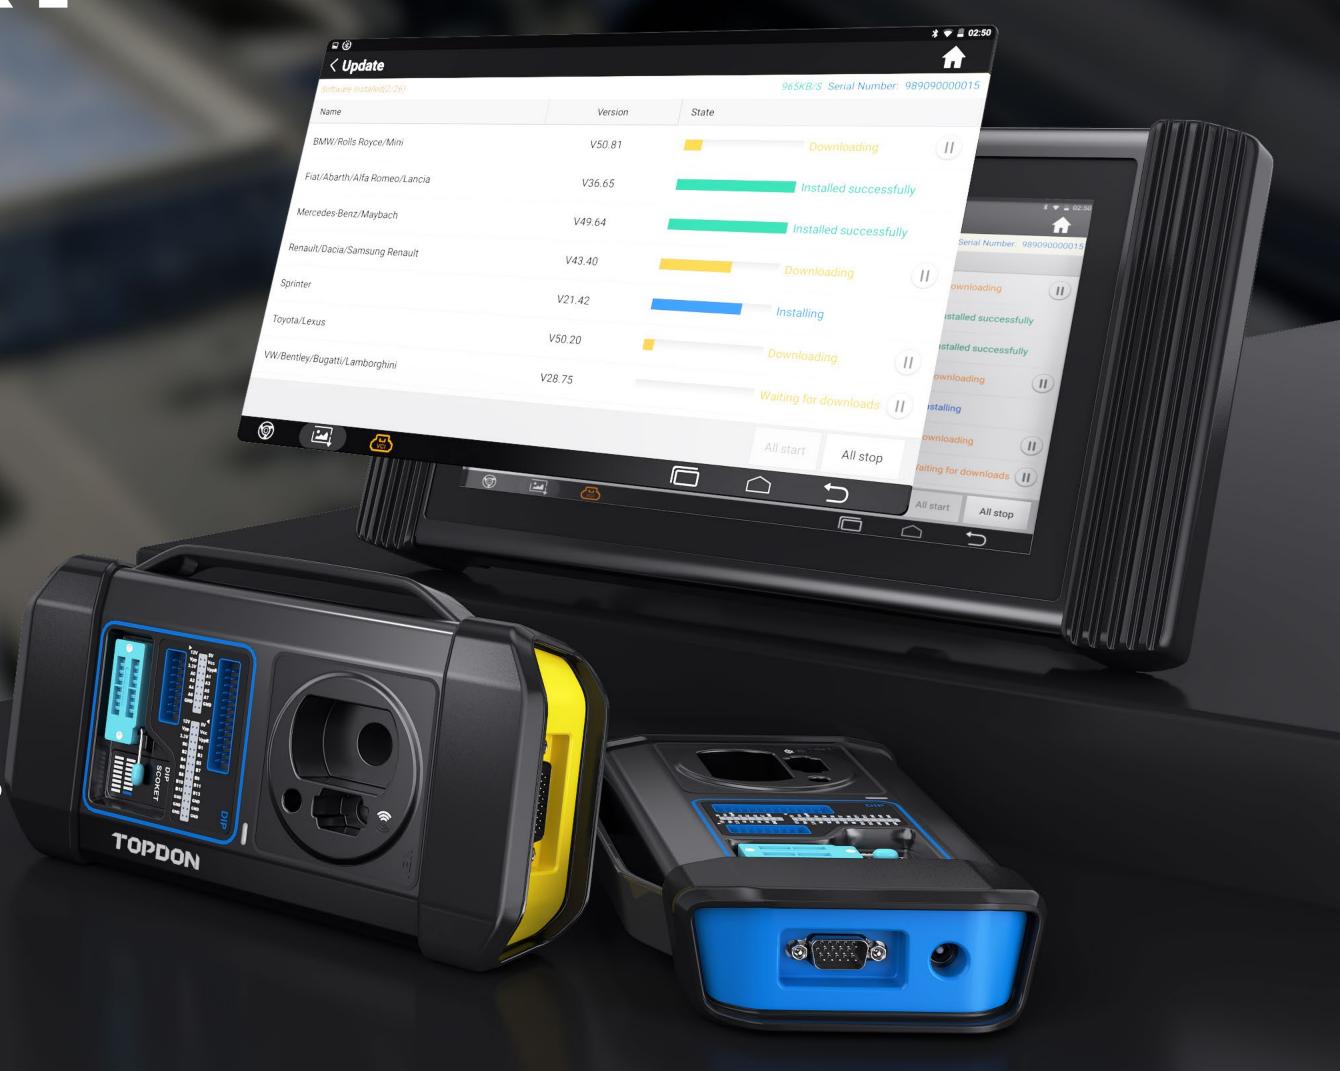

# CONTINUOUS UPGRADES & TIMELY SUPPORT

#### TOPDON®

TOPDON constantly updates its database to include more vehicle models and new functions to offer users tools that are reliable, durable, and will not turn obsolete over time.

TOPDON also offers timely and high-quality technical support to assist customers when performing complex functions with their TOPDON tools. Our tech support agents are always ready to provide up-to-date and clear operating instructions and guide users through any procedures.