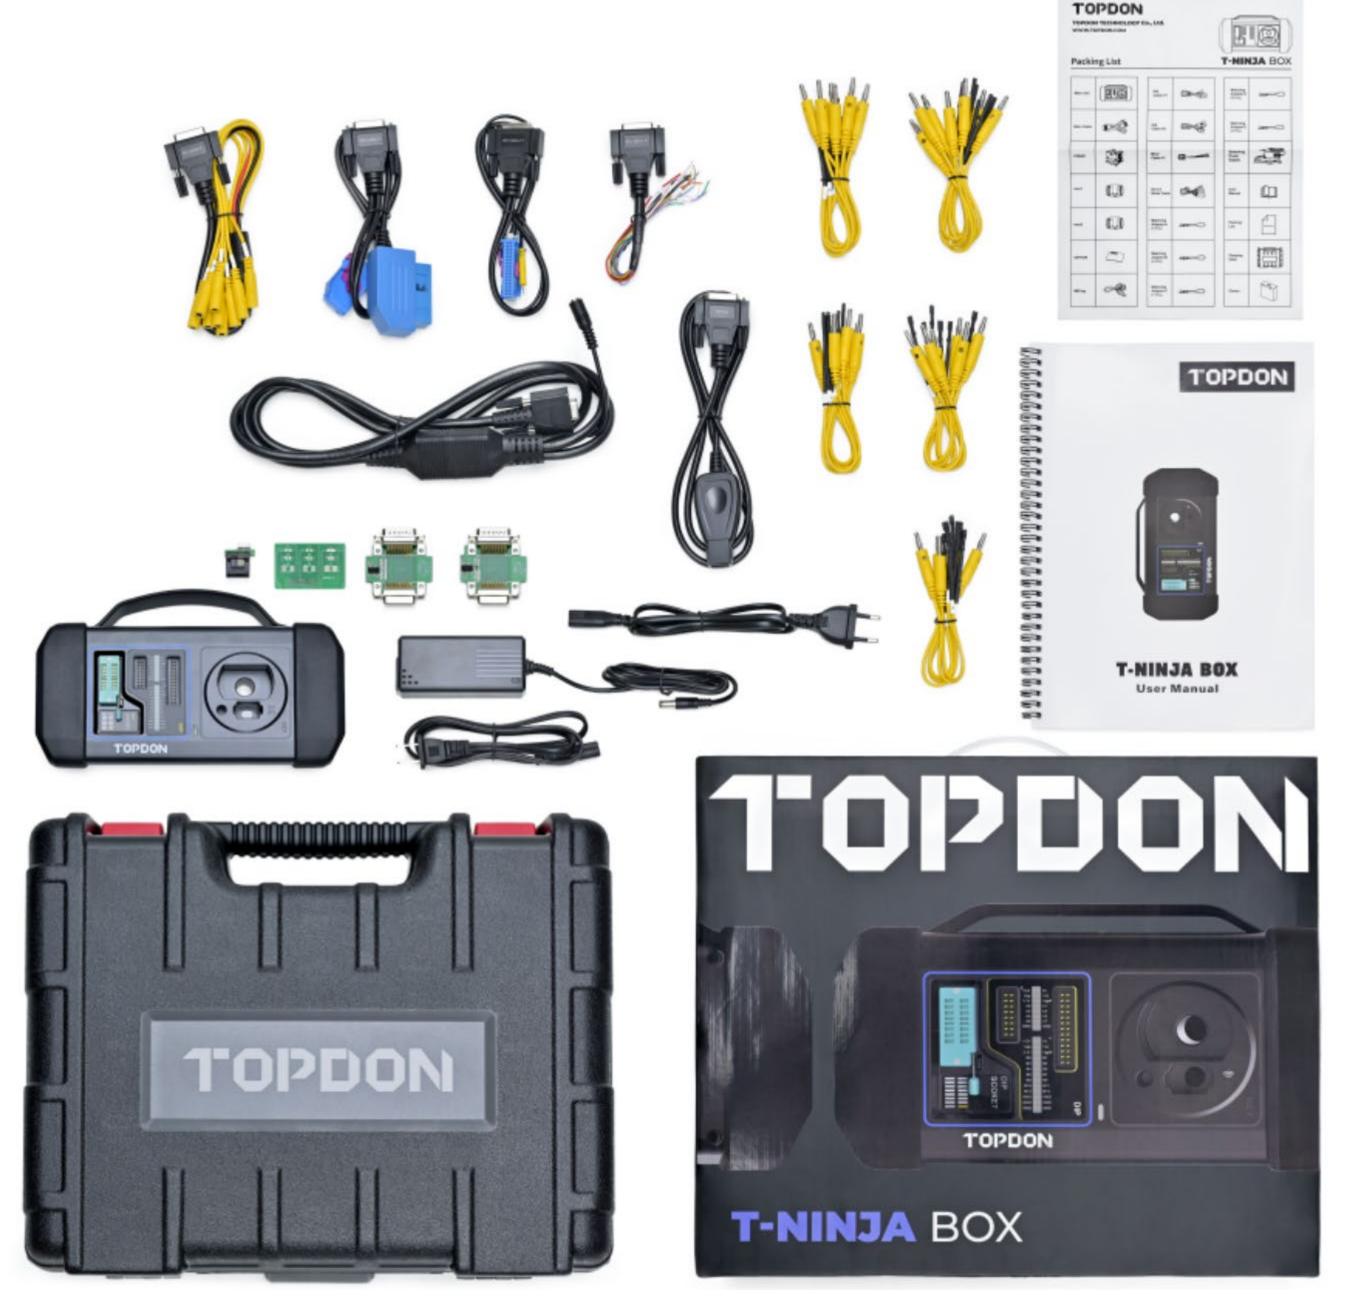

## WHAT'S IN THE BOX?

#### TOPDON®

- T-Ninja Box
- Main Cable
- XTA001
- mcull
- mcu 2
- EEPROM
- MB key
- INS Cable VI
- INS Cable V2
- MCU Cable VI
- Bench Mode Cable
- Matching Adapter A (5 Pcs)
- Matching Adapter B (6 Pcs)
- Matching Adapter C cx (7 Pcs)

- Matching Adapter D (8 Pcs)
- Matching Adapter E (6 Pcs)
- Switching Power Supply
- User Manual
- Packing List
- Carrying Case
- Packing Box