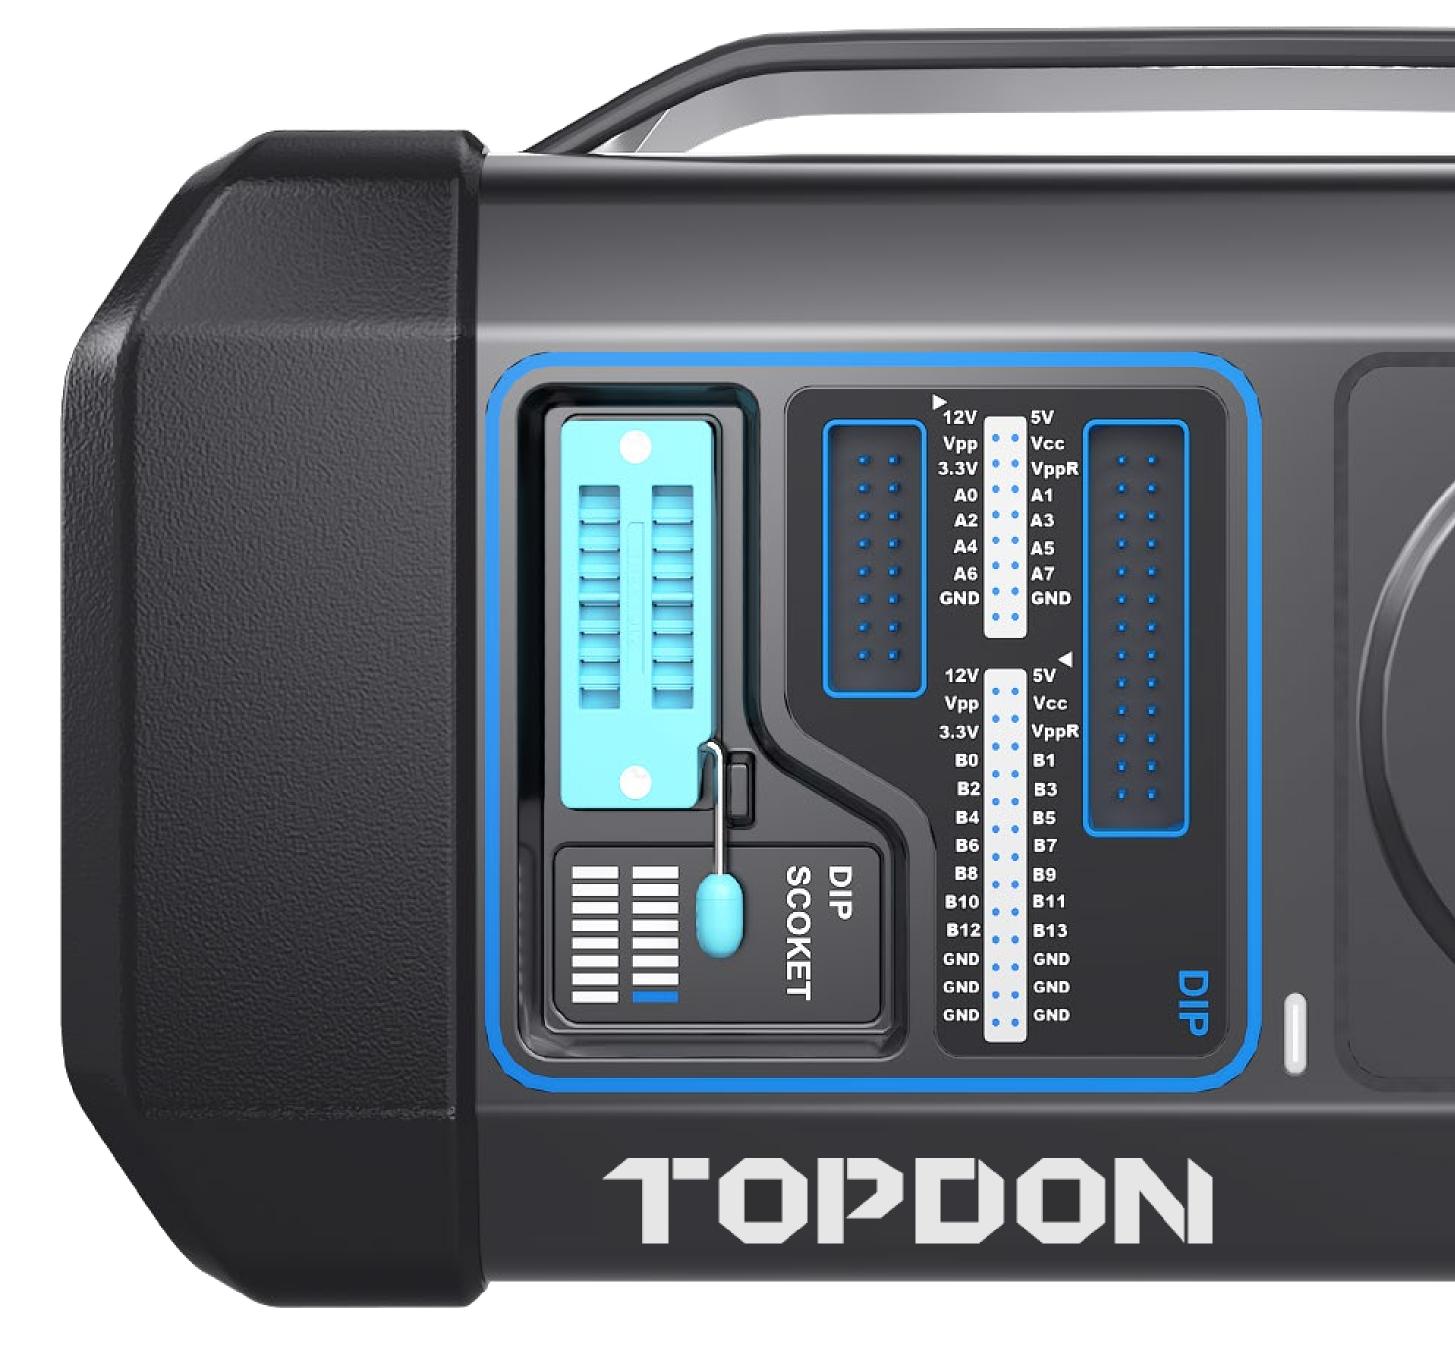

#### **FUNCTIONS**

## TOPDON®

- Car Immobilizer Programming
- Key Programming
- EEPROM, MCU, and ECU Programming