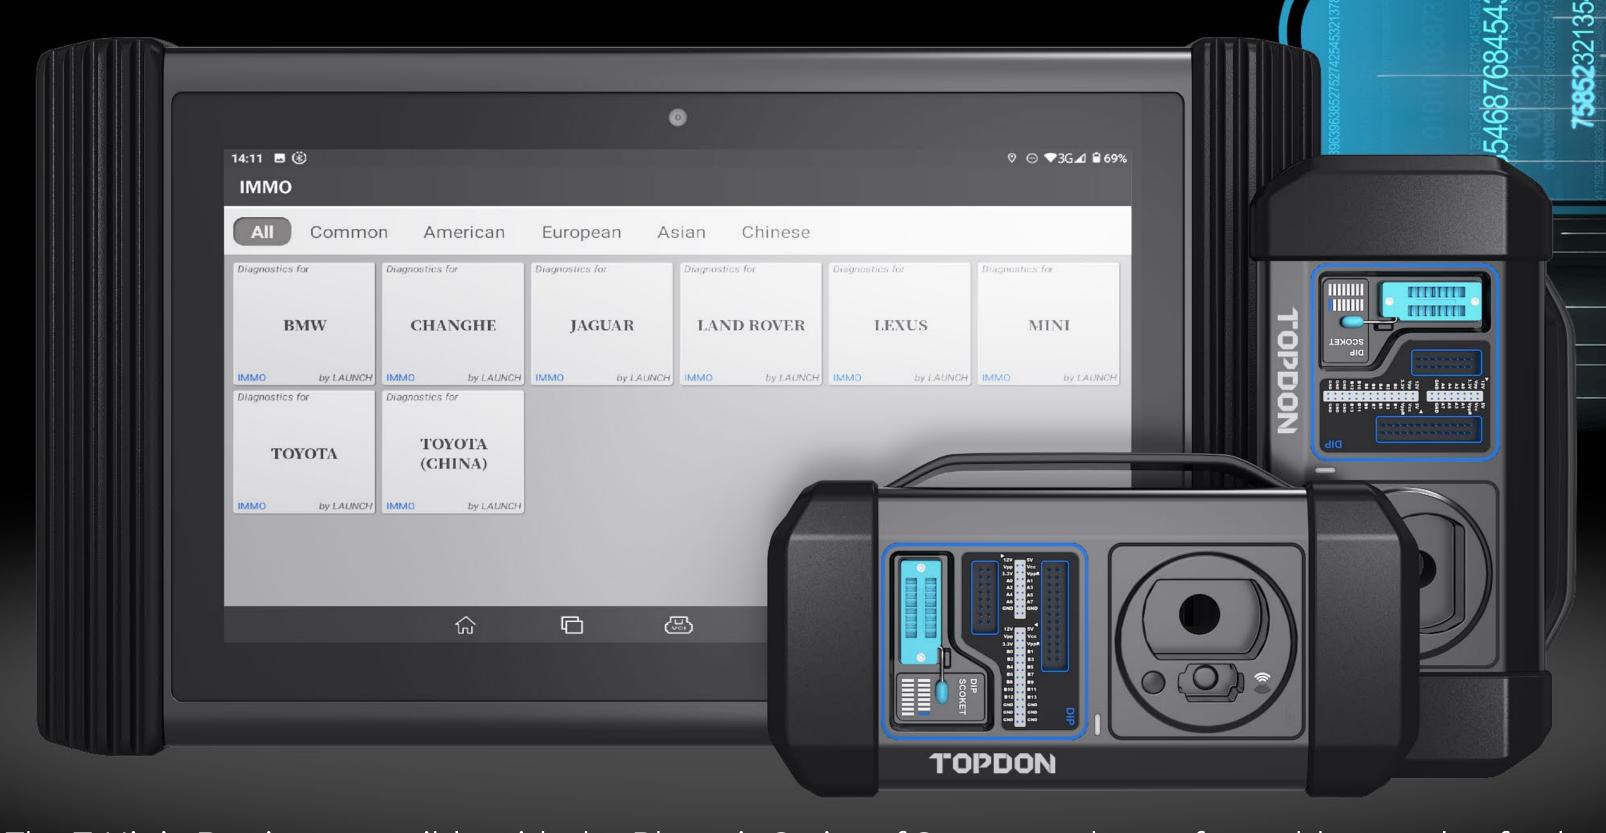

# COMPATIBLE WITH THE TOPDON PHOENIX SERIES

The T-Ninja Box is compatible with the Phoenix Series of Scanners, the perfect add-on tool to further expand your diagnostic capabilities! This easy-to-use tool offers a simple and intuitive connection with no binding needed! It supports BMW engine replacement matching or copy, IMMO system replacement matching, key matching, transmission computer wiping empty and more.