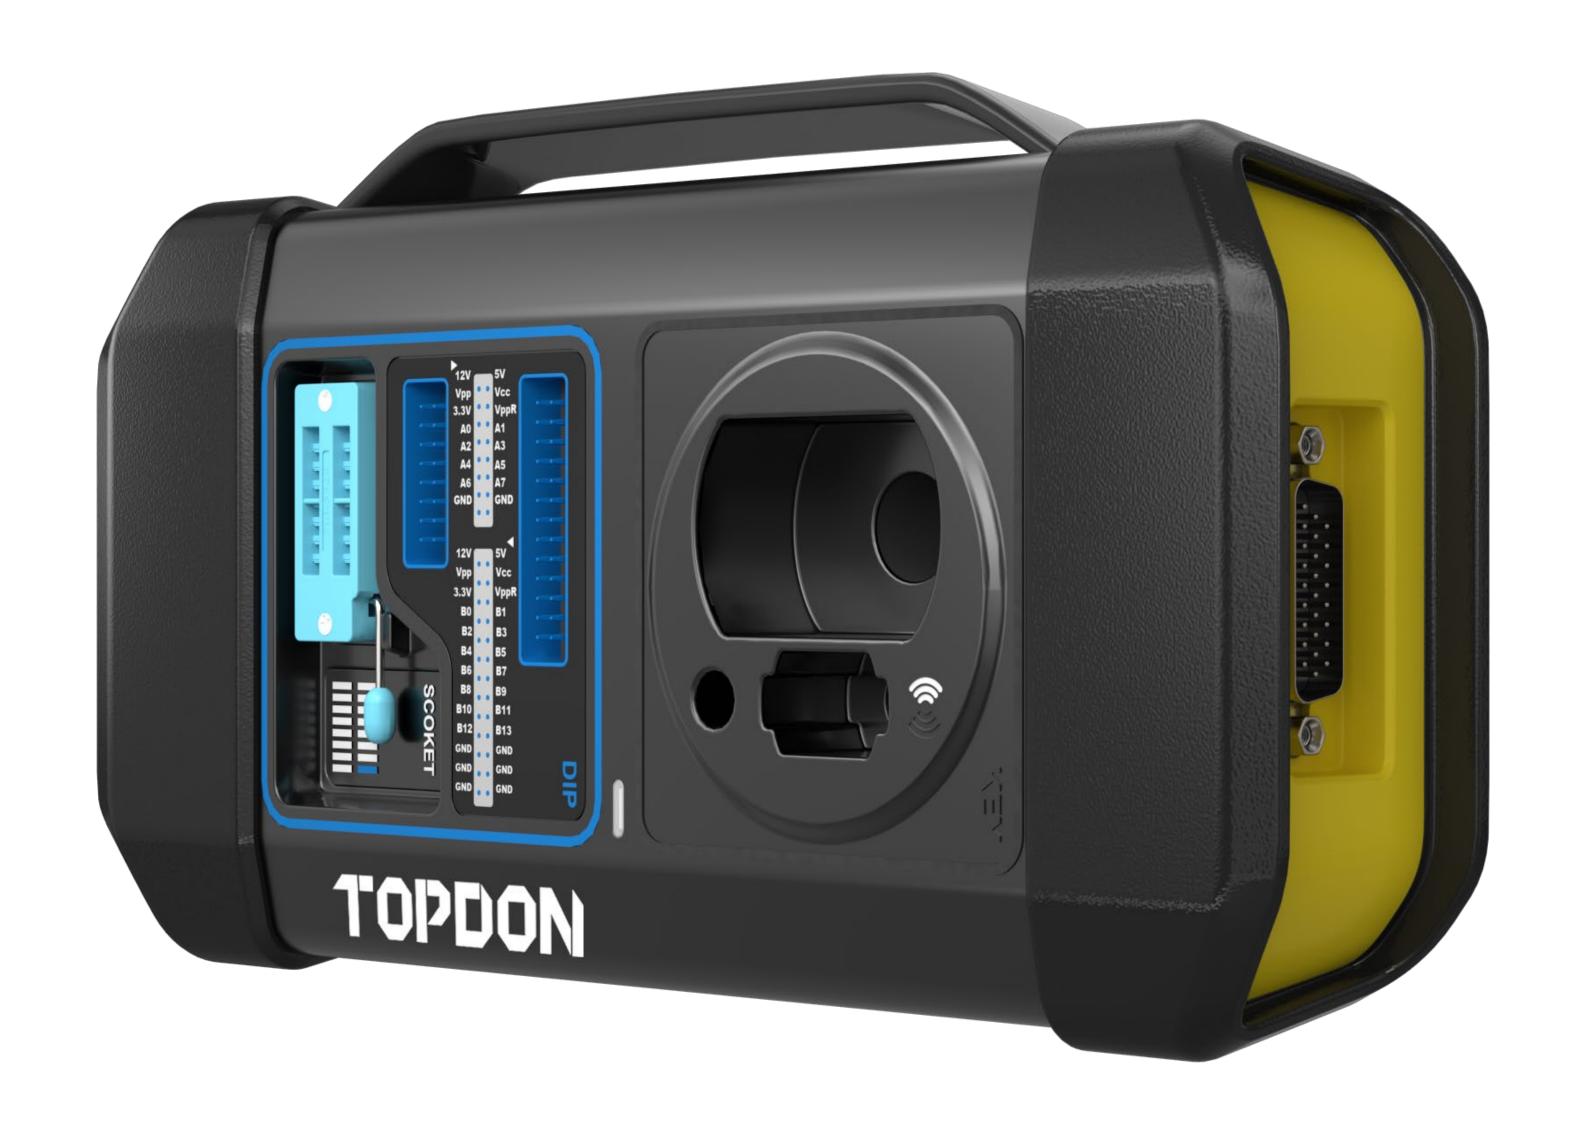

# COMPATIBLE WITH THE TOPDON PHOENIX SERIES

The T-Ninja Box is compatible with the Phoenix Series of Scanners, the perfect add-on tool to further expand your diagnostic capabilities! This easy-to-use tool offers a simple and intuitive connection with no binding needed! It supports BMW engine replacement matching or copy, IMMO system replacement matching, key matching, transmission computer wiping empty and more.