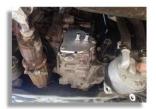

## KAR ADAPTORS KIT ATF ADAPTORS KIT cod. GEA-13.995

Lato trasmissione

Al posto dello scambiatore di calore

Lato scambiatore di calore

There are different kind of way to connect the equipment to the transmission of the vehicle:

- On transmission, adaptors are connected to the transmission line and on the transmission intself.
- On heat exchanger, connection is made by disconnecting one cooler line from the exchanger and connecting adaptors one on the line and one on the heat exchanger.
- Removing heat exchanger. In this case heat exchanger is removed and replaced by the adaptor.
- Removing cartrige filter. Unscrew filter cap, remove cartrige filter and screw the adaptor.