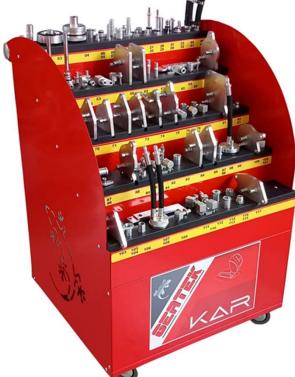

## **KAR ADAPTORS KIT ATF ADAPTORS KIT**

cod. GEA-13.995

The KAR is a wheeled cart that is equipped with all the models of connectors.

It allows for easy and quick identification of the necessary connectors.

We have designed and manufactured a wide range of 85 connectors for automatic transmission to enable automotive repairers to quickly and easily connect equipment to the vehicle. All connectors are laser-marked for easy identification. With these 85 connectors, you can connect to 797 models from 48 car brands.

| Dimensions:              | W = 650 mm, H = 960 mm, D = 660 mm | Weight: | ~60 Kgs |
|--------------------------|------------------------------------|---------|---------|
|                          |                                    |         |         |
| Made in aluminium alloy  |                                    |         |         |
| Laser engraved code      |                                    |         |         |
| Designed for an easy use |                                    |         |         |