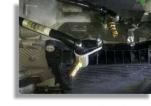

## KAR ADAPTORS KIT ATF ADAPTORS KIT cod. GEA-13.995

Lato trasmissione

Al posto dello scambiatore di calore

Lato scambiatore di calore

There are different kind of way to connect the equipment to the transmission of the vehicle:

- On transmission, adaptors are connected to the transmission line and on the transmission intself.
- On heat exchanger, connection is made by disconnecting one cooler line from the exchanger and connecting adaptors one on the line and one on the heat exchanger.
- Removing heat exchanger. In this case heat exchanger is removed and replaced by the adaptor.
- Removing cartrige filter. Unscrew filter cap, remove cartrige filter and screw the adaptor.