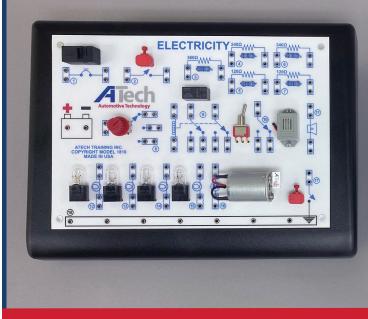

**1810 Electricity Trainer** 

## **1820 Electronics Trainer**

The trainers provide an in-depth, hands-on study of automotive electricity and electronics. Provides trouble shooting skill development and competency testing. The internal fault boards offer different computer controlled hard faults. Hands-on and Computer Based Instruction.

## Features:

- Automotive electricty/electronics training
- Create Series, Parallel, and Series-Parallel Circuits
- Meter usage (Volts, Ohms, Amps)
- Classroom Management Program (CMP) Compatible
- Real fixed components