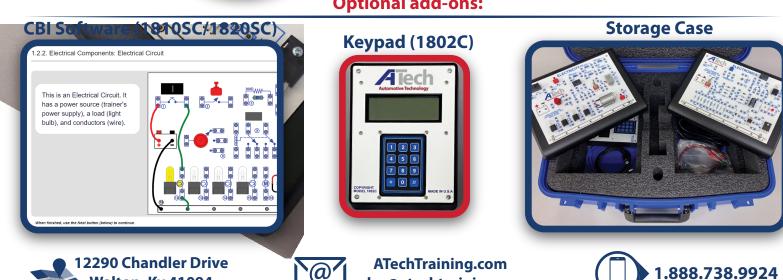

**1810 Electricity Trainer** 





## **1820 Electronics Trainer**

The trainers provide an in-depth, hands-on study of automotive electricity and electronics. Provides trouble shooting skill development and competency testing. The internal fault boards offer different computer controlled hard faults. Hands-on and Computer Based Instruction.

## Features:

- Automotive electricty/electronics training
- Create Series, Parallel, and Series-Parallel Circuits
- Meter usage (Volts, Ohms, Amps)
- Classroom Management Program (CMP) Compatible
- Real fixed components



## **Optional add-ons:**