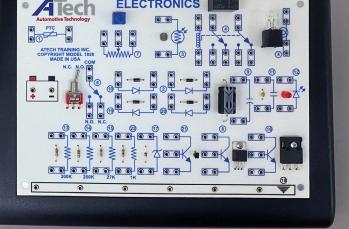

## **1820 Electronics Trainer**

The trainers provide an in-depth, hands-on study of automotive electricity and electronics. Provides trouble shooting skill development and competency testing. The internal fault boards offer different computer controlled hard faults. Hands-on and Computer Based Instruction.

## Features:

- Automotive electricty/electronics training
- Create Series, Parallel, and Series-Parallel Circuits
- Meter usage (Volts, Ohms, Amps)
- Classroom Management Program (CMP) Compatible
- Real fixed components