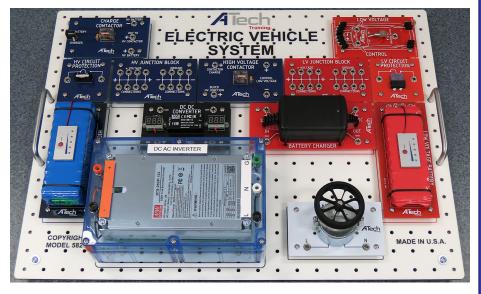

## **Electric Vehicle System**

**Model 5820** 

The Electric Vehicle System trainer was developed to introduce your students to EV systems with simulated components that are found on today's electric vehicles. With low voltage simulation, this trainer introduces students to the fundamentals without the danger of working with active high-voltage systems. It allows you to build mock EV circuits that will engage and challenge your students.

## **Features:**

- Simulated High Voltage Components (24V MAX)
- Wall Charging Capable
- Battery Monitoring
- Low Voltage and High Voltage Systems Included

## **Specialized Components:**

- DC to AC Invertor
- Contactors
- HV Junction Blocks
- DC to DC Convertor
- Synchronous AC Drive Motor
- High Voltage Battery Pack
- Low Voltage Battery Pack