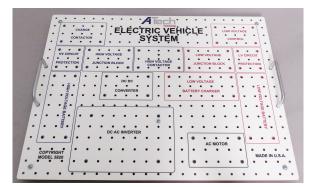

## **Electric Vehicle System**

**Model 5820** 

The Electric Vehicle System trainer was developed to introduce your students to EV systems with simulated components that are found on today's electric vehicles. With low voltage simulation, this trainer introduces students to the fundamentals without the danger of working with active high-voltage systems. It allows you to build mock EV circuits that will engage and challenge your students.

## **Features:**

- Simulated High Voltage Components (24V MAX)
- Wall Charging Capable
- Battery Monitoring
- Low Voltage and High Voltage Systems Included

## **Specialized Components:**

- DC to AC Invertor
- Contactors
- HV Junction Blocks
- DC to DC Convertor
- Synchronous AC Drive Motor
- High Voltage Battery Pack
- Low Voltage Battery Pack